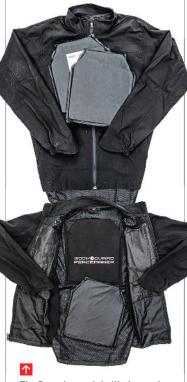

#### **PEACEMAKER JACKET**

Regardless of whatever circumstance has made you the target of someone's hate, the ability to be bulletproof can be comforting and add to your confidence. Now, Bodyguard offers the Peacemaker Level 3A Jacket with two ballistic plates that are designed to provide protection, front and back, for rounds ranging from .22 all the way to .44 Magnum.

The jacket's outer shell is constructed from a triple layer of lightweight, breathable nylon-spandex blend, which is waterproof and offers protection from both wind and rain. It features a center-line zipper, utility pockets and the ability to

#### **> RIGHTEOUS RIGS**

conceal 10x12-inch Level IIIA soft armor panels both front and back.

The black waist-length jacket makes it possible to have protection without wearing a ballistic vest. It is easy to put on and take off and is very comfortable to wear for extended periods. The soft ballistic plates can be easily removed, and the jacket can then be worn like any other windproof garment. By the way, the IIIA plates weigh just a hair more than 1 pound each, and because of their light weight do not cause the garment to sag around the plates. With the ballistic plates removed, the jacket can be machine washed like any other nylon-spandex garment and air dried.