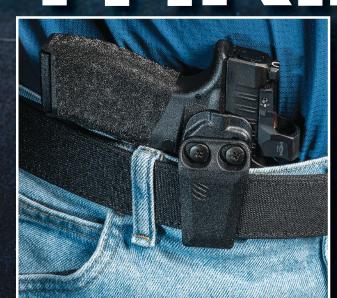

One neat feature of the Peacemaker jacket is its

The Peacekeeper's ballistic panels are easily removable, and the jacket is machine washable to ensure simple cleaning and maintenance. "Hidden Draw System." The jacket has false pockets on both sides that will allow you to access and get a firm grip on your CCW pistol. If you push the gun forward into a presentation, the false pocket snaps will unbutton, or you can simply remove the gun through the pocket opening.

Damian Ross, the founder of the Self Defense Company (myselfdefensetraining.com), put a good deal of thought into this system. No one will give a second thought to you having your hands in your pockets when it's chilly or rainy. Having a firm firing grip on your pistol before the poop hits the fan is an incalculable edge.