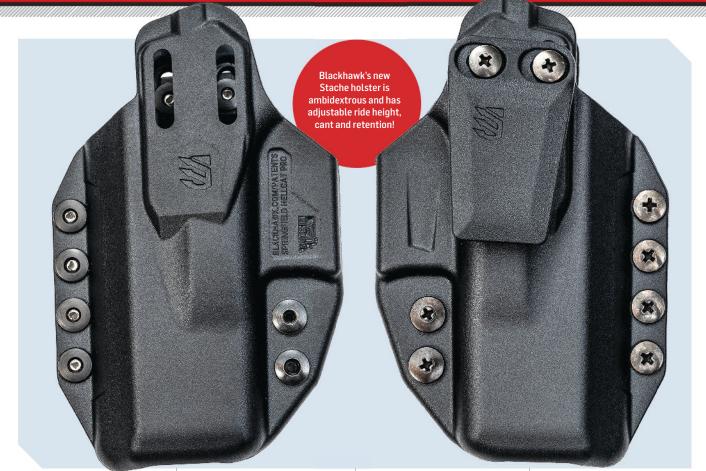

#### **BLACKHAWK STACHE**

Blackhawk sent a sample of their new Stache holster for one of my favorite CCW pistols, the Springfield Armory Hellcat Pro. Blackhawk injection molds the Stache from high-impact polymer that gives the holster strength without the thickness of Kydex and provides rounded edges for comfort. It is ambidextrous and comes with a 1.5-inch belt clip to lock it into its IWB. I wear mine at the appendix position. Retention is adjustable with